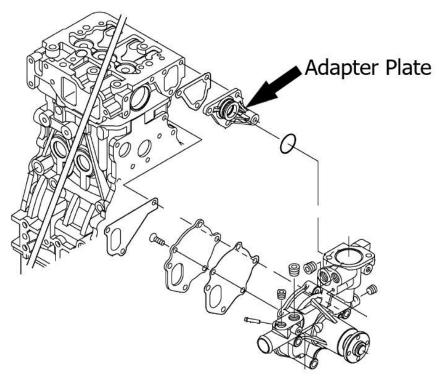

## TB-37-13-2576 Water Pump Installation Instructions for Precedent Units with 488 engine

This New Water Pump <u>REQUIRES</u> replacement of the adapter plate. A

• This New Water Pump <u>REQUIRES</u> replacement of the adapter plate. A newly Modified Adapter plate (TB-37-13-2026) is INCLUDED with the New Water Pump (TB-37-13-2576).

• The Adapter (TB-37-13-2026) is located between the cylinder head and water pump. (see photo below)